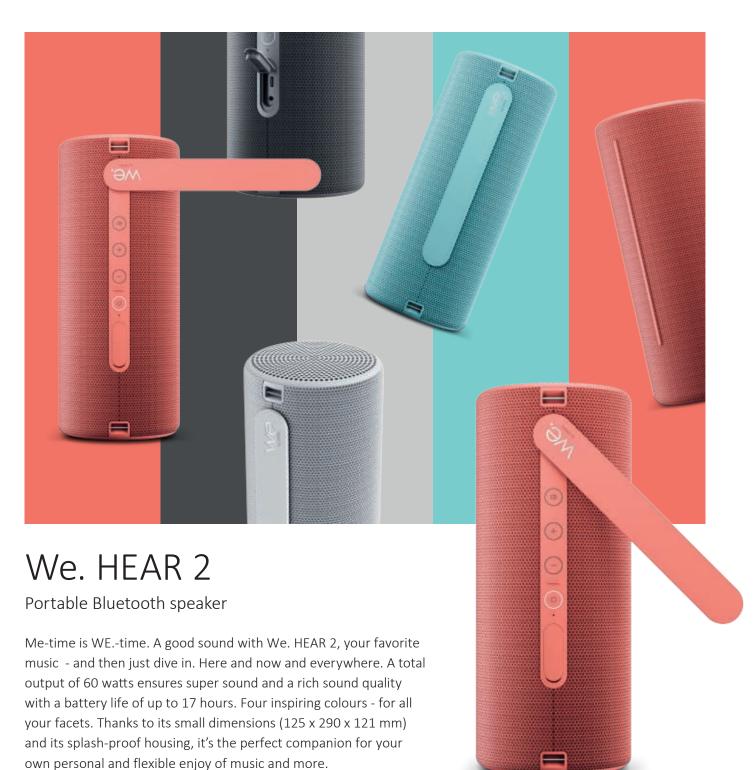

#### Easy to handle.

Attractive small size and less wheigt - easy to handle. Splash-proof case make it the perfect companion for your moves. A modern battery life of up to 17 hours and short charging time provide you long music enjoyment.