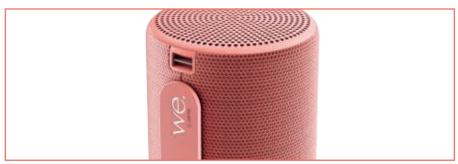

#### Easy to handle.

Attractive small size and less wheigt - easy to handle. Splash-proof case make it the perfect companion for your moves. A modern battery life of up to 17 hours and short charging time provide you long music enjoyment.

#### Power.

AC 100 V - 240 V / 50 - 60 Hz